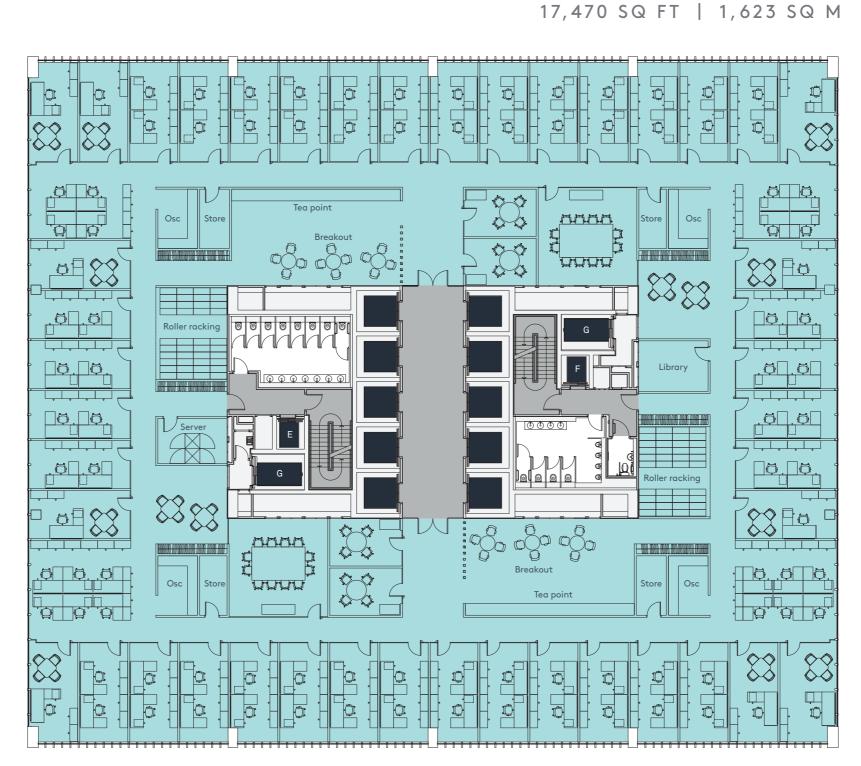

#### LEGAL LAYOUT

| Total Workstations                | 98        |
|-----------------------------------|-----------|
| Area per person                   | 16.6 sq m |
| Single partner offices            | 10        |
| 2 person offices                  | 34        |
| Support staff workstations        | 20        |
| 4 person meeting rooms            | 4         |
| 4 person open plan meeting tables | 4         |
| 12 person<br>meeting rooms        | 2         |
| Breakout areas                    | 2         |