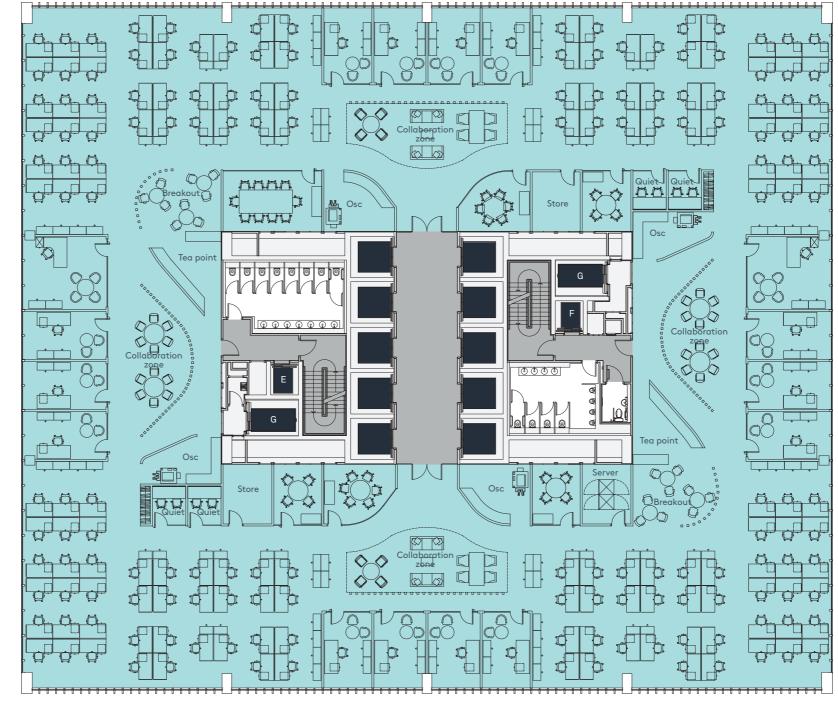

#### FINANCIAL LAYOUT

| Total Workstations     | 200    |
|------------------------|--------|
| Area per person        | 8 sq m |
| 2 person quiet rooms   | 4      |
| 4 person meeting rooms | 4      |
| 8 person meeting room  | 1      |
| 18 person meeting room | 1      |
| Collaboration zones    | 8      |
| Breakout areas         | 2      |