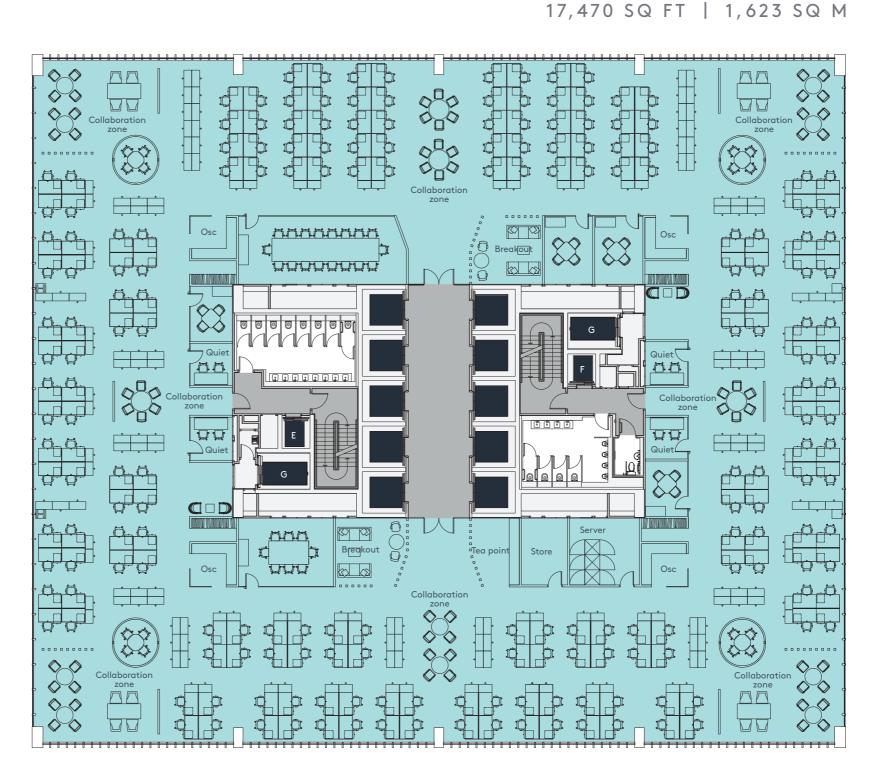

#### CORPORATE LAYOUT

17,470 SQ FT | 1,623 SQ M

| Total Workstations     | 176    |
|------------------------|--------|
| Area per person        | 9 sq m |
| Single person offices  | 16     |
| 2 person quiet rooms   | 4      |
| 4 person meeting rooms | 3      |
| 6 person meeting room  | 2      |
| 10 person meeting room | 1      |
| Collaboration zones    | 4      |
| Breakout areas         | 2      |