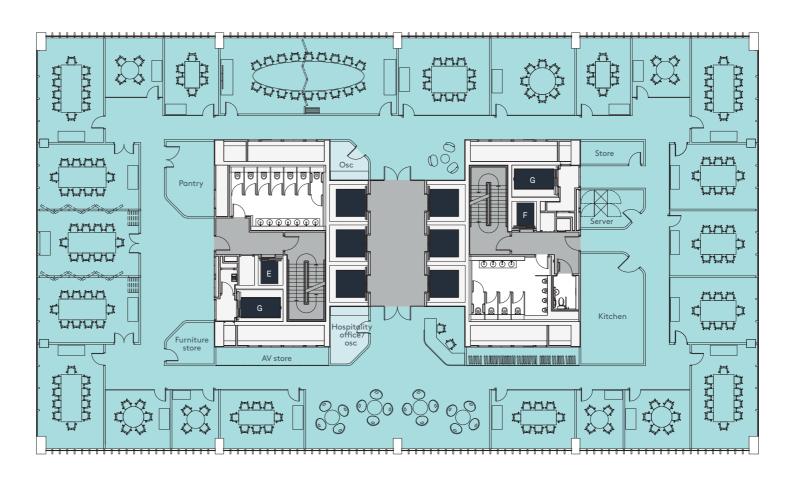

#### **EXECUTIVE SUITE**

| 4 person meeting rooms             | 2 |
|------------------------------------|---|
| 6 person meeting rooms             | 8 |
| 8 person meeting rooms             | 4 |
| 10 person meeting rooms            | 5 |
| 10 person meeting rooms (flexible) | 3 |
| 18 person boardroom                | 1 |
|                                    |   |